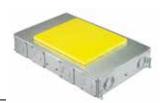

### CFB6G30 Series - Rectangular Covers for 3 in. Minimum Pour

- Designed for applications requiring up to 2 in. conduits (with use of CFBHUB2) and a rectangular cover
- When a 3 in. concrete pour is required the insert is removed and requires the finished floor type to be carpet or another engineered floor type

#### Includes:

- Eight removable knock-out plates (1 per center device, 2 per gang) can be replaced with 2 in. zinc conduit hub (CFBHUB2) when needed
- A ½ in. plastic cover insert is included and allows for easy use in tile, finished concrete or other mediums

| Catalog              | Box                  | Min.Pour | Plate   | Device                   | Cover  | Knockouts       |
|----------------------|----------------------|----------|---------|--------------------------|--------|-----------------|
| Number               | Type                 | Depth    | Depth   | Volume                   | Series |                 |
| CFB6G30<br>CFB6G30CR | Standard<br>On-grade | 3 in.    | 2 ½ in. | 33 cu. in./<br>89 cu. in | 610G   | ½ in. to 2 in.* |