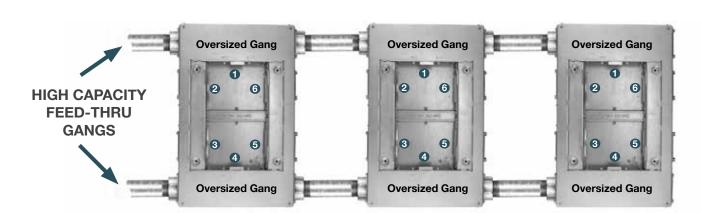

#### **Oversized Gangs**

The 6-Gang floor box provides:

- Two (2) high capacity feed-thru gangs allow for extra capacity when pulling wires or cables for a run of boxes. Only one gang is needed when feeding a single service.
- Four (4) standard gangs allow for maximum flexibility in configuring the box.

Note: Each box has a total of 6 1-Gang positions as shown below.

<sup>\* 2</sup> in. conduits requiire the use of CFBHUB2 (purchased separately). See page 17.