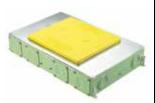

## CFB6G30R Series - Round Covers for 3 ¾ in. Minimum Pour

- Designed for applications requiring up to 2 in. conduits (with use of CFBHUB2) and a round cover
- Minimum concrete pour of 3 ¾ in. and includes a collar for post pour adjustment of ¼ in.
- Suitable for all floor finish types

 Eight removable knock-out plates (1 per center device, 2 per gang) can be replaced with 2 in. zinc conduit hub (CFBHUB2) when needed

| Catalog                | Box                  | Min.Pour | Plate   | Device                   | Cover   | Knockouts       |
|------------------------|----------------------|----------|---------|--------------------------|---------|-----------------|
| Number                 | Type                 | Depth    | Depth   | Volume                   | Series  |                 |
| CFB6G30R<br>CFB6G30RCR | Standard<br>On-grade | 3 ¾ in.  | 2 ½ in. | 33 cu. in./<br>89 cu. in | CFBS1R8 | ½ in. to 2 in.* |